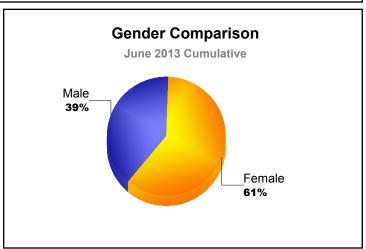

| -13                         | -8                       |
| 2011-2012 | 0            | 0                | 0                      | 11             | 0                  | 1                    | 2                   | 14                       | -13                         | 1                        |
| 2012-2013 | 0            | 0                | 0                      | 5              | 0                  | 0                    | 0                   | 5                        | -15                         | -10                      |
| Average   | 0            | 0                | 0                      | 5              | 0                  | 1                    | 0                   | 6                        | -13                         | -7                       |