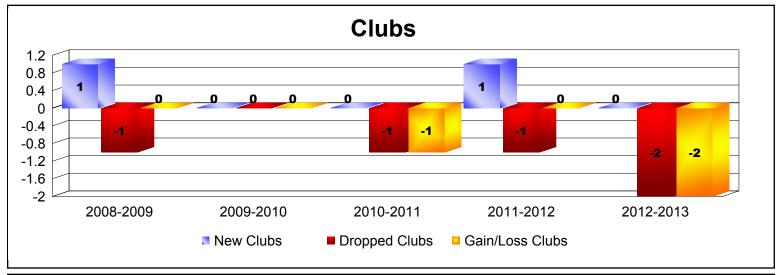

| Year      | New<br>Clubs | Dropped<br>Clubs | Gain/<br>Loss<br>Clubs | New<br>Members | Charter<br>Members | Reinstate<br>Members | Transfer<br>Members | Total<br>Member<br>Added | Total<br>Members<br>Dropped | Gain/<br>Loss<br>Members |
|-----------|--------------|------------------|------------------------|----------------|--------------------|----------------------|---------------------|--------------------------|-----------------------------|--------------------------|
| 2008-2009 | 1            | -1               | 0                      | 124            | 39                 | 4                    | 1                   | 168                      | -111                        | 57                       |
| 2009-2010 | 0            | 0                | 0                      | 151            | 0                  | 9                    | 0                   | 160                      | -137                        | 23                       |
| 2010-2011 | 0            | -1               | -1                     | 115            | 0                  | 7                    | 2                   | 124                      | -94                         | 30                       |
| 2011-2012 | 1            | -1               | 0                      | 82             | 26                 | 4                    | 8                   | 120                      | -131                        | -11                      |
| 2012-2013 | 0            | -2               | -2                     | 106            | 1                  | 8                    | 7                   | 122                      | -234                        | -112                     |
| Average   | 0            | -1               | -1                     | 116            | 13                 | 6                    | 4                   | 139                      | -141                        | -3                       |