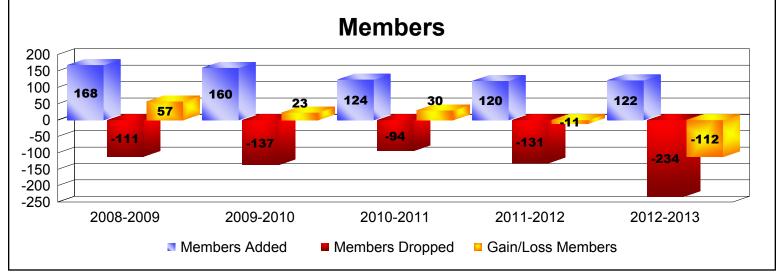

| Year      | New<br>Clubs | Dropped<br>Clubs | Gain/<br>Loss<br>Clubs | New<br>Members | Charter<br>Members | Reinstate<br>Members | Transfer<br>Members | Total<br>Member<br>Added | Total<br>Members<br>Dropped | Gain/<br>Loss<br>Members |
|-----------|--------------|------------------|------------------------|----------------|--------------------|----------------------|---------------------|--------------------------|-----------------------------|--------------------------|
| 2008-2009 | 1            | -1               | 0                      | 124            | 39                 | 4                    | 1                   | 168                      | -111                        | 57                       |
| 2009-2010 | 0            | 0                | 0                      | 151            | 0                  | 9                    | 0                   | 160                      | -137                        | 23                       |
| 2010-2011 | 0            | -1               | -1                     | 115            | 0                  | 7                    | 2                   | 124                      | -94                         | 30                       |
| 2011-2012 | 1            | -1               | 0                      | 82             | 26                 | 4                    | 8                   | 120                      | -131                        | -11                      |
| 2012-2013 | 0            | -2               | -2                     | 106            | 1                  | 8                    | 7                   | 122                      | -234                        | -112                     |
| Average   | 0            | -1               | -1                     | 116            | 13                 | 6                    | 4                   | 139                      | -141                        | -3                       |