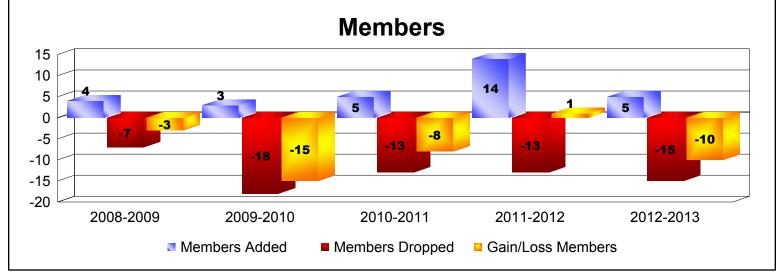

MBR0065 Page 1 of 2 9/12/2013 11:18:12AM

| Year      | New<br>Clubs | Dropped<br>Clubs | Gain/<br>Loss<br>Clubs | New<br>Members | Charter<br>Members | Reinstate<br>Members | Transfer<br>Members | Total<br>Member<br>Added | Total<br>Members<br>Dropped | Gain/<br>Loss<br>Members |
|-----------|--------------|------------------|------------------------|----------------|--------------------|----------------------|---------------------|--------------------------|-----------------------------|--------------------------|
| 2008-2009 | 0            | 0                | 0                      | 4              | 0                  | 0                    | 0                   | 4                        | -7                          | -3                       |
| 2009-2010 | 0            | 0                | 0                      | 3              | 0                  | 0                    | 0                   | 3                        | -18                         | -15                      |
| 2010-2011 | 0            | 0                | 0                      | 3              | 0                  | 2                    | 0                   | 5                        | -13                         | -8                       |
| 2011-2012 | 0            | 0                | 0                      | 11             | 0                  | 1                    | 2                   | 14                       | -13                         | 1                        |
| 2012-2013 | 0            | 0                | 0                      | 5              | 0                  | 0                    | 0                   | 5                        | -15                         | -10                      |
| Average   | 0            | 0                | 0                      | 5              | 0                  | 1                    | 0                   | 6                        | -13                         | -7                       |